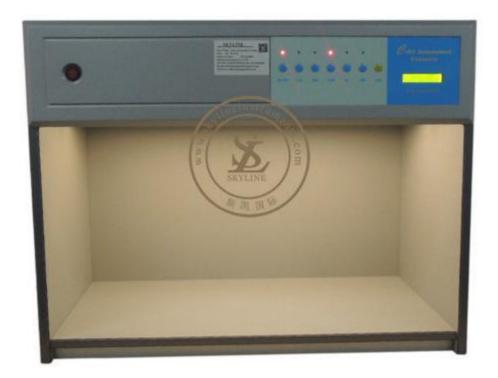

## Textile Testing Equipment 4 Light Source Color Assessment Cabinet

Color matching cabinet will show your true color. We guarantee that it offers a standardised viewing environment for visual color evaluation leading to faster and accurate color decisions at your end.

## Four light source cabinet has following light

Light Source Type of Light Length Watt Color Temperature

1 D – 65 Artificial Daylight 2 Ft. 18 W 6500 degree K

2 TL – 84 Fluorescent Light- Pont of Sale Light 2 Ft. 18 W 4000 degree K

3 CWF Cool White Fluorescent Office Lighting 2 Ft. 18 W 4150 degree K

4 UV Ultra Violet Light 2 Ft. 18 W -

## **Optional light sources**

1 D – 75 - Daylight - (2 Ft., 18 W)

3/F 2nd Building Minghui Industrial Zhongwuwei Niushan Dongcheng District Dongguan Email: info@skylineinstruments.com

2 UL - 30 - Fluorescent - (2 Ft., 18 W)