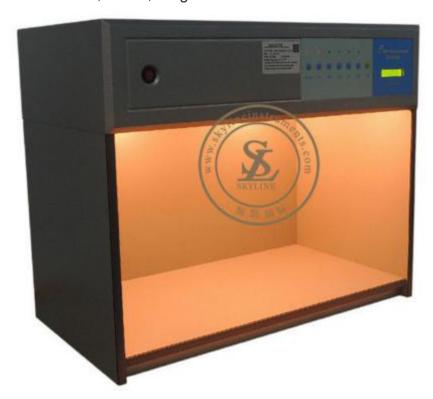

## Textile Testing Equipment 4 Light Source Color Assessment Cabinet

Color matching cabinet will show your true color. We guarantee that it offers a standardised viewing environment for visual color evaluation leading to faster and accurate color decisions at your end.

## Four light source cabinet has following light

Light Source Type of Light Length Watt Color Temperature

1 D – 65 Artificial Daylight 2 Ft. 18 W 6500 degree K

2 TL – 84 Fluorescent Light- Pont of Sale Light 2 Ft. 18 W 4000 degree K

3 CWF Cool White Fluorescent Office Lighting 2 Ft. 18 W 4150 degree K

4 UV Ultra Violet Light 2 Ft. 18 W -

## **Optional light sources**

1 D – 75 - Daylight - (2 Ft., 18 W)

3/F 2nd Building Minghui Industrial Zhongwuwei Niushan Dongcheng District Dongguan Email: info@skylineinstruments.com

2 UL - 30 - Fluorescent - (2 Ft., 18 W)